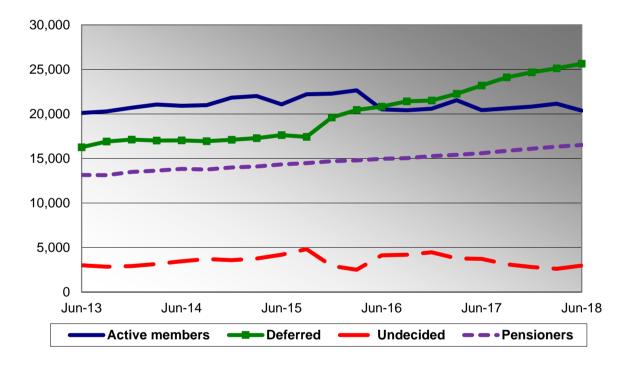

## 5. Membership Statistics

5.1 The change in membership statistics for the quarter is as follows:

|                       | 31 Mar          | 30 June         | Change       |
|-----------------------|-----------------|-----------------|--------------|
| Active members        | 21,151          | 20,369          | -782         |
| Deferred<br>Undecided | 25,119<br>2,617 | 25,643<br>2,975 | +524<br>+358 |
| Pensioners            | 16,322          | 16,511          | +189         |
| Total                 | 65,209          | 65,498          | +289         |

5.2 The change in membership statistics for the last 5 years is shown in the graph below: