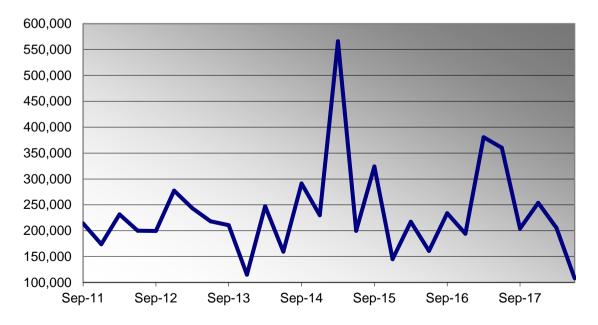

ses | Total   |
|               |                 | £          | £        | £          | £        | £       |
| In-House      | Global equity   | 0          | 0        | 0          | 0        | 0       |
| Standard Life | UK equity       | 10,548     | 81,493   | 6,852      | 30       | 98,922  |
| In-House      | US equity       | 403        | 73       | 42         | 596      | 1,114   |
| Jupiter       | European equity | 98         | 0        | 501        | 0        | 599     |
| M-BA          | Pacific equity  | 3,617      | 468      | 1,738      | 1,614    | 7,437   |
| Standard Life | Bonds           | 0          | 0        | 0          | 0        | 0       |
| Total         |                 | 14,666     | 82,034   | 9,133      | 2,239    | 108,073 |

# **Total Transaction Costs**



## 5. Membership Statistics

5.1 The change in membership statistics for the quarter is as follows:

|                       | 31 Mar          | 30 June         | Change       |
|-----------------------|-----------------|-----------------|--------------|
| Active members        | 21,151          | 20,369          | -782         |
| Deferred<br>Undecided | 25,119<br>2,617 | 25,643<br>2,975 | +524<br>+358 |
| Pensioners            | 16,322          | 16,511          | +189         |
| Total                 | 65,209          | 65,498          | +289         |

5.2 The change in membership statistics for the last 5 years is shown in the graph below:



### 6. Background Papers

None

Note For sight of individual background papers please contact the report author.